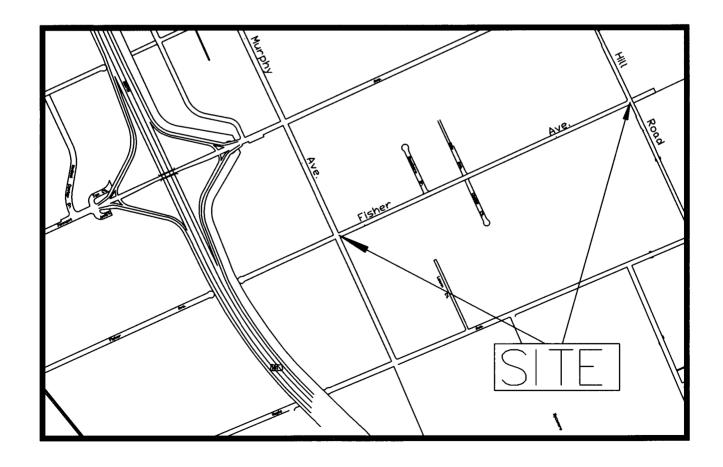

## SUMMARY

This ordinance sets a 35-MPH speed limit for a designated portion of Fisher Avenue.

The Board of Supervisors of the County of Santa Clara, State of California, does ordain as follows:

**SECTION 1.** Section B12-33 of the County of Santa Clara Ordinance Code is amended to add the following street and description to the thirty-five (35) mile per hour zone.

NAME OF ROAD Fisher Avenue

<u>DESCRIPTION</u>
Between Murphy Avenue and Hill Road.

PASSED AND ADOPTED by the Board of Supervisors of the County of Santa Clara, State of California, on MAR 20 2001, by the following vote:

## Location Map

| i |  | ta . |
|---|--|------|
|   |  | •    |
|   |  |      |
|   |  |      |
|   |  |      |
|   |  |      |
|   |  |      |
|   |  |      |
|   |  |      |
|   |  |      |
|   |  |      |
|   |  |      |
|   |  |      |
|   |  |      |
|   |  |      |
|   |  |      |
|   |  |      |
|   |  |      |
|   |  |      |
|   |  |      |
|   |  |      |
|   |  |      |