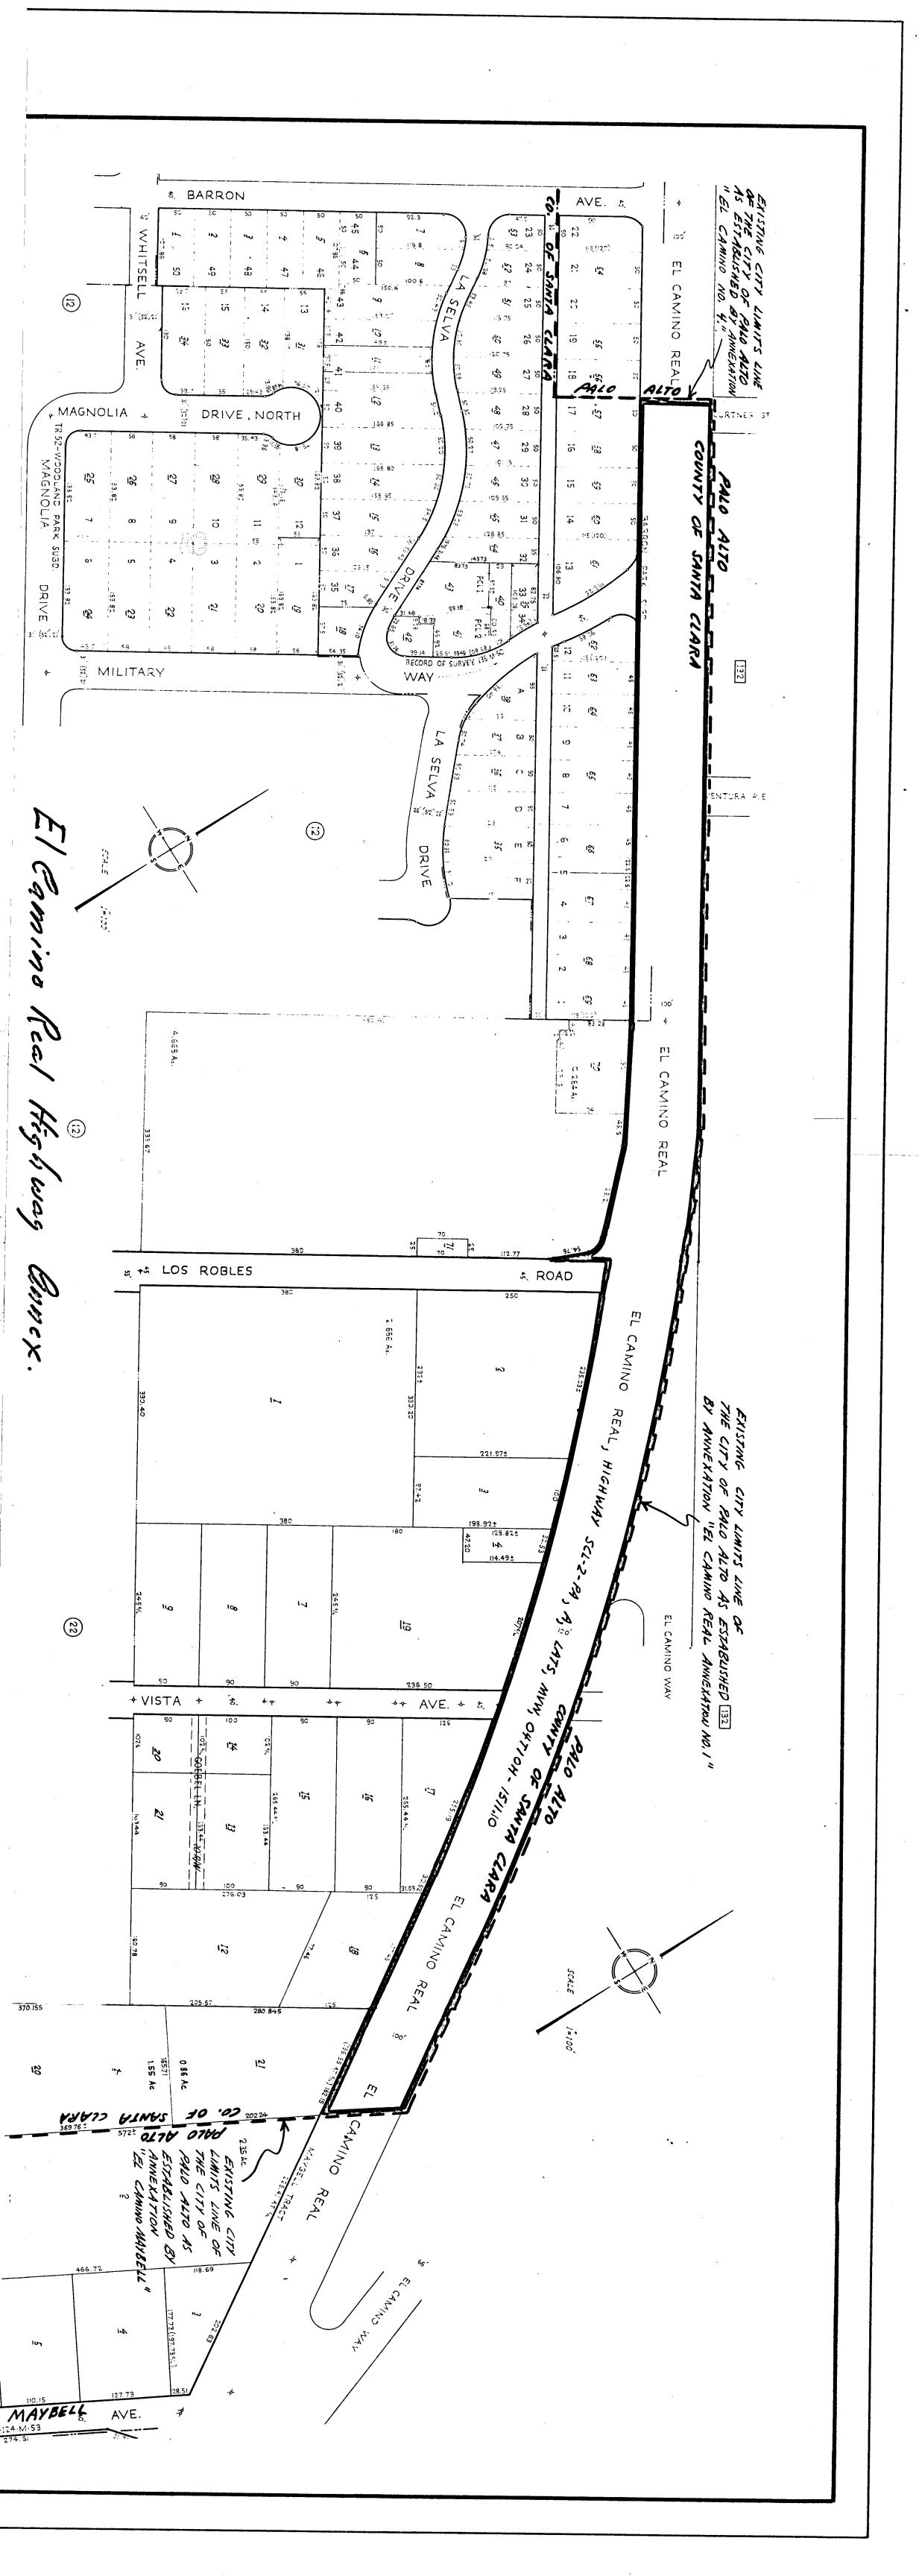

# 'EL CAMINO REAL ANNEXATION NO. 7 TO THE CITY OF PALO ALTO

All that certain real property situated in the County of Santa Clara, State of California, and bounded by the following described line:

Beginning at the point of intersection of the Southwesterly line of El Camino Real (State Highway) with a Corporate Limits Line of the City of Palo Alto lying opposite Engineer's station 158 + 77.50 as surveyed by the California Division of Highways, said Corporate Limits Line being as established by Annexation "El Camino Real No. 4", recorded with the Secretary of State on April 28, 1961; thence along said Corporate Limits Line, N. 33° 17' E. 96.0 feet to a point on the Northeasterly Line of El Camino Real, said Northeasterly Line being also the Corporate Limits Line of the City of Palo Alto; thence Southeasterly along said Northeasterly line S. 56° 43' E. 864.95 feet to a point; thence Southeasterly along a curve to the right, having a radius of 3,050 feet; through a central angle of 23° 53', for an arc distance of 1271.37 feet; thence S. 32° 50' E. 329.59 feet to an angle point in the Corporate Limits Line of the City of Palo Alto; thence along the Corporate Limits Line of said City S. 28° 32' 30" W. 113.92 feet to a point on the Southwesterly line of El Camino Real; thence along said Southwesterly line N. 32° 50' W. 447.17 feet; thence Northwesterly along a curve to the left, having a radius of 2,950 feet; through a central angle of 23° 43', for an arc distance of 1229.69 feet; thence N. 33° 17' E. 4.00 feet; thence N. 56° 43' W. 864.95 feet to the point of beginning, being a portion of El Camino Real and containing 5.74 acres, more or less.

Beginning at the point of intersection of the Southwesterly line of El Camino Real (State Highway) with a Corporate Limits Line of the City of Palo Alto lying opposite Engineer's station 158 + 77.50 as surveyed by the California Division of Highways, said Corporate Limits Line being as established by Annexation "El Camino Real No. 4", recorded with the Secretary of State on April 28, 1961; thence along said Corporate Limits Line, N. 33° 17' E. 96.0 feet to a point on the Northeasterly Line of El Camino Real, said Northeasterly Line being also the Corporate Limits Line of the City of Palo Alto; thence Southeasterly along said Northeasterly line S. 56° 43' E. 864.95 feet to a point; thence Southeasterly along a curve to the right, having a radius of 3,050 feet; through a central angle of 23° 53', for an arc distance of 1271.37 feet; thence S. 32° 50' E. 329.59 feet to an angle point in the Corporate Limits Line of the City of Palo Alto; thence along the Corporate Limits Line of said City S. 28° 32' 30" W. 113.92 feet to a point on the Southwesterly line of El Camino Real; thence along said Southwesterly line N. 32° 50' W. 447.17 feet; thence Northwesterly along a curve to the left, having a radius of 2,950 feet; through a central angle of 23° 43', for an arc distance of 1229.69 feet; thence N. 33° 17' E. 4.00 feet; thence N. 56° 43' W. 864.95 feet to the point of beginning, being a portion of El Camino Real and containing 5.74 acres, more or less.