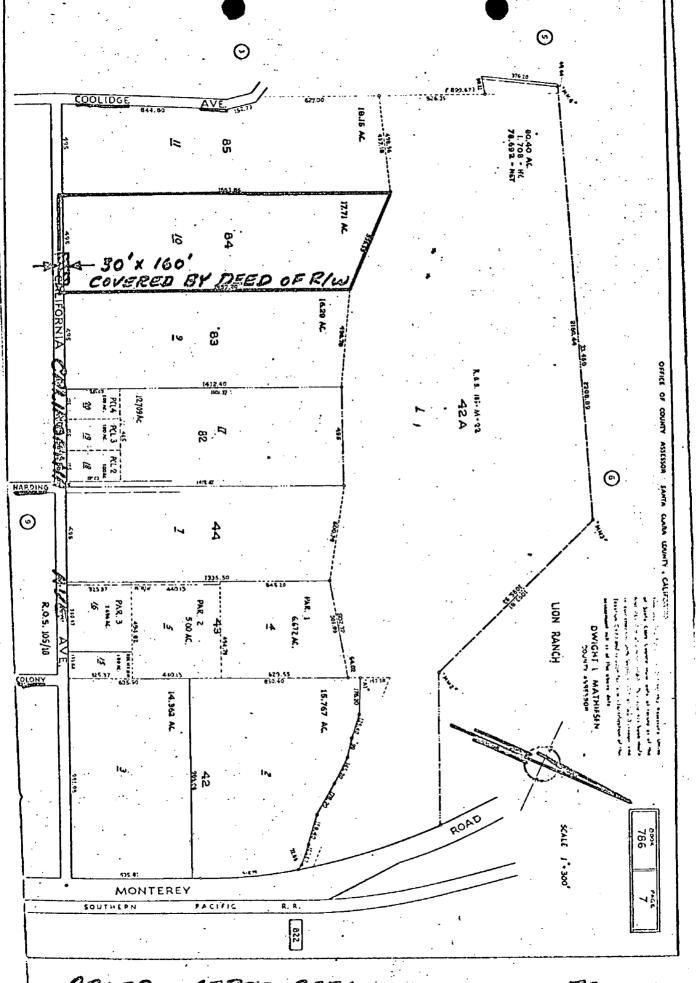

#### Legal Description of Public Right of Way Dedication

A strip of land dedicated to the public for Right of Way purposes situate in the COUNTY OF SANTA CLARA, STATE OF CALIFORNIA, lying entirely within Lot 44 as shown on that certain Map entitled Map of the Lion Ranch recorded November 12, 1920 in Book P of Maps at Page 46 to 50, Santa Clara County Records, described as follows:

Being a strip of land 5.00 feet wide lying Northerly of and contiguous to the Southerly line of said Lot 44.

Exhibit "A"

LEA & SUNG ENGINEERING, INC.

CIVIL ENGINEERS

2495 INDUSTRIAL PARKWAY WEST HAYWARD, CALIFORNIA 94545 (510) 887-4086 FAX (510) 887-3019

A portion of Lot 42 of "The Map of the Lion Ranch", filed for record in Book P of Maps, at Pages 46 through 50 inclusive, described as follows:

Beginning at a granite monument in the centerline of California Avenue at the most Southerly corner of said Lot 42; thence N64° 56'E 981.80 feet to a formerly located 6" x 6" concrete monument at the intersection of said centerline with the Westerly line of California State Highway; thence along said line also being Grantors' Northeasterly boundary line N24° 41'W 69.73 feet to a point of cusp; thence along a curve to the right concave to the West having a radius of 40 feet, through a central angle of 89° 37' an arc length of 62.56 feet; thence along a line which is parallel with the centerline of California Avenue and distant therefrom 30 feet right angle measure, S64° 56'W 942.27 feet to the Southwesterly line of said Lot 41; thence along said line S24° 04'E 30.00 feet to the point of beginning.

Containing 0.684 of an acre, more or less, and being a portion of Exhibit "B" described in that certain document recorded on May 7, 1981, in Book G091 at Page 212, et seq. Official Records of the County of Santa Clara, State of California.

A portion of that certain Parcel 3 of land as shown upon a map of a Record of Survey entitled, "Lot 43 of the Lion Ranch, 'P' of Maps 46 through 50" which map was filed for record in the Office of the County Recorder of Santa Clara County California in Book 105 of Maps at page 18 therein, and being more particularly described as follows:

A strip of land 30 feet wide measured northwesterly at right angles from the centerline of California Avenue as said centerline is shown on said map; said 30 foot strip running easterly along California Avenue the southeasterly line of which is described as follows:

Beginning at the most southerly corner of said Parcel 3 being a point on said centerline; thence along said centerline N 64° 56' E, 360.97 feet to the terminus of said 30 foot strip, and containing 0.249 acres of land more or less.

BEGINNING at the most Westerly corner of Lot 81, on the centerline of California Avenue as said Lot and Avenue are shown on the "Map of the Lion Ranch" filed in book "P" of Maps, Pages 46, 47, 48, 49 and 50; thence North 64°56' East, 330.04 feet; thence South 25°02'40" East, 30.00 feet; thence South 64°56' West, 330.04 feet; thence North 25°02'40" West, 30.00 feet to the Point of Beginning.