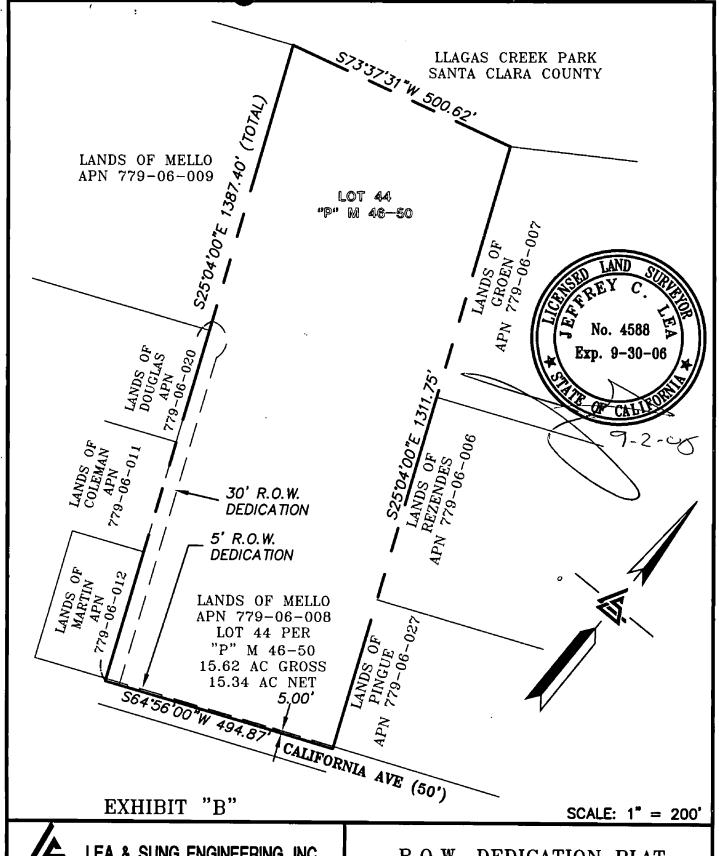

#### Legal Description of Public Right of Way Dedication

A strip of land dedicated to the public for Right of Way purposes situate in the COUNTY OF SANTA CLARA, STATE OF CALIFORNIA, lying entirely within Lot 44 as shown on that certain Map entitled Map of the Lion Ranch recorded November 12, 1920 in Book P of Maps at Page 46 to 50, Santa Clara County Records, described as follows:

Being a strip of land 5.00 feet wide lying Northerly of and contiguous to the Southerly line of said Lot 44.

Exhibit "A"

LEA & SUNG ENGINEERING, INC.

CIVIL ENGINEERS

2495 INDUSTRIAL PARKWAY WEST HAYWARD, CALIFORNIA 94545 (510) 887-4086 FAX (510) 887-3019

R.O.W. DEDICATION PLAT 275 CALIFORNIA AVE. SAN MARTIN, CA 95046 SANTA CLARA COUNTY

JOB NO 2040183

DATE: 6-22-05

**Deed Type:** 

RIGHT OF WAY

Project:

CALIFORNIA AVENUE

Parcel No.:

779-06-008

Grantor:

MANUEL A. & MARIA Z. MELLO