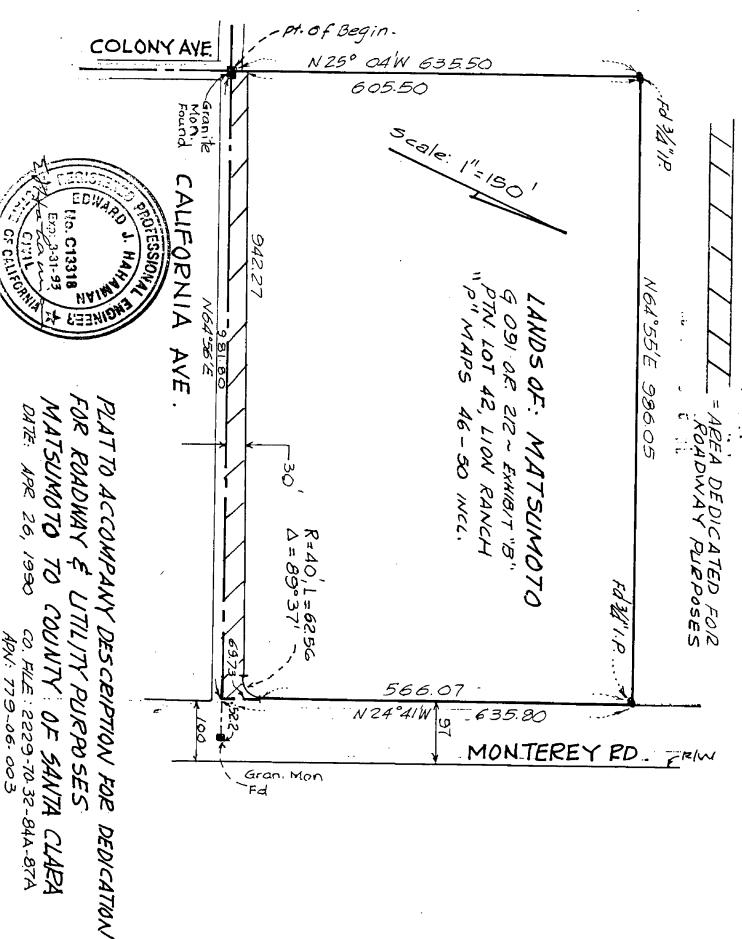

DEED OF RIGHT OF WAY
TOM MATSUMOTO, HELEN MATSUMOTO, FRANK M. MATSUMOTO, SHIZUKO
MATSUMOTO, MILLIE MATSUMOTO, JOHN J. MATSUMOTO, EDITH
MATSUMOTO AND ROY M. MATSUMOTO

(NAME OF GRANTOR)

grants to the County of Santa Clara, a political subdivision of the State of California, for public street and road purposes a Right-of-way and Easement in, over, under, upon and across all that real property situated in the County of Santa Clara, State of California, described as follows:

A portion of Lot 42 of "The Map of the Lion Ranch", filed for record in Book P of Maps, at Pages 46 through 50 inclusive, described as follows:

Beginning at a granite monument in the centerline of California Avenue at the most Southerly corner of said Lot 42; thence N64° 56'E 981.80 feet to a formerly located 6" x 6" concrete monument at the intersection of said centerline with the Westerly line of California State Highway; thence along said line also being Grantors' Northeasterly boundary line N24° 41'W 69.73 feet to a point of cusp; thence along a curve to the right concave to the West having a radius of 40 feet, through a central angle of 89° 37' an arc length of 62.56 feet; thence along a line which is parallel with the centerline of California Avenue and distant therefrom 30 feet right angle measure, S64° 56'W 942.27 feet to the Southwesterly line of said Lot 41; thence along said line S24° 04'E 30.00 feet to the point of beginning.

Containing 0.684 of an acre, more or less, and being a portion of Exhibit "B" described in that certain document recorded on May 7, 1981, in Book G091 at Page 212, et seq. Official Records of the County of Santa Clara, State of California.