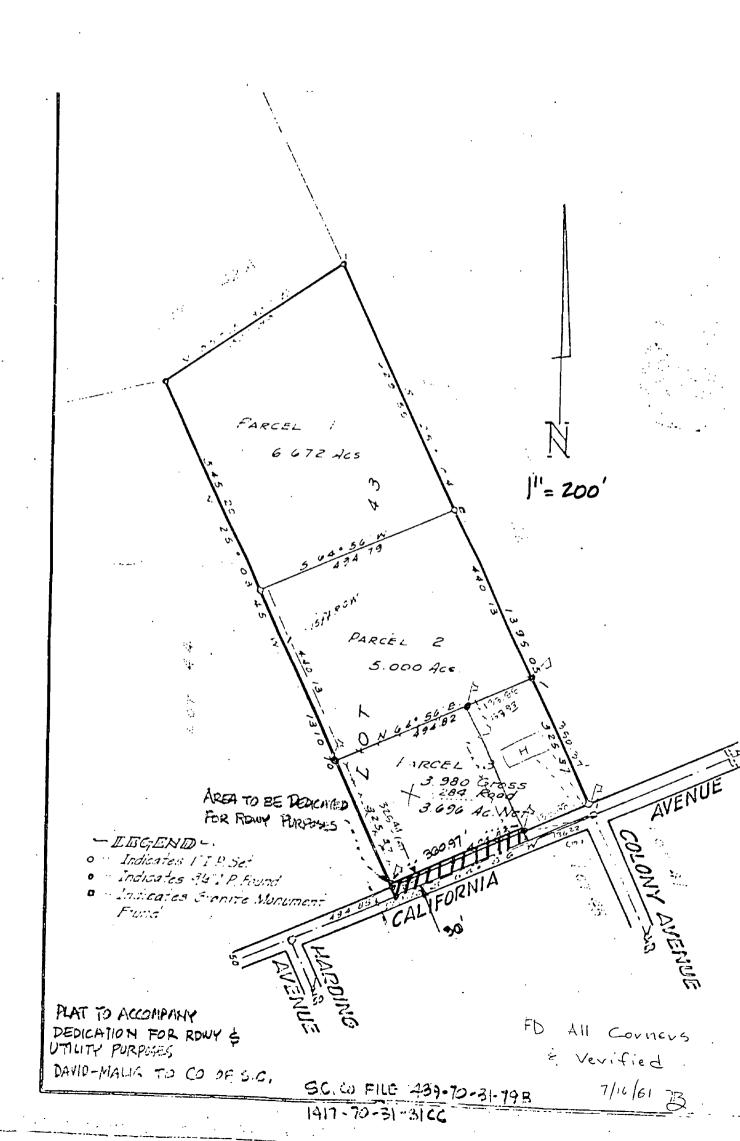

## DEED OF RIGHT OF WAY

MANUEL A. DAVID-MALIG and DOROTHY E. DAVID-MALIG

(NAME OF GRANTOR)

grants to the County of Santa Clara, a political subdivision of the State of California, for public street and road purposes a Right-of-way and Easement in, over, under, upon and across all that real property situated in the County of Santa Clara, State of California, described as follows:

A portion of that certain Parcel 3 of land as shown upon a map of a Record of Survey entitled, "Lot 43 of the Lion Ranch, 'P' of Maps 46 through 50" which map was filed for record in the Office of the County Recorder of Santa Clara County California in Book 105 of Maps at page 18 therein, and being more particularly described as follows:

A strip of land 30 feet wide measured northwesterly at right angles from the centerline of California Avenue as said centerline is shown on said map; said 30 foot strip running easterly along California Avenue the southeasterly line of which is described as follows:

Beginning at the most southerly corner of said Parcel 3 being a point on said centerline; thence along said centerline N 64° 56' E, 360.97 feet to the terminus of said 30 foot strip, and containing 0.249 acres of land more or less.