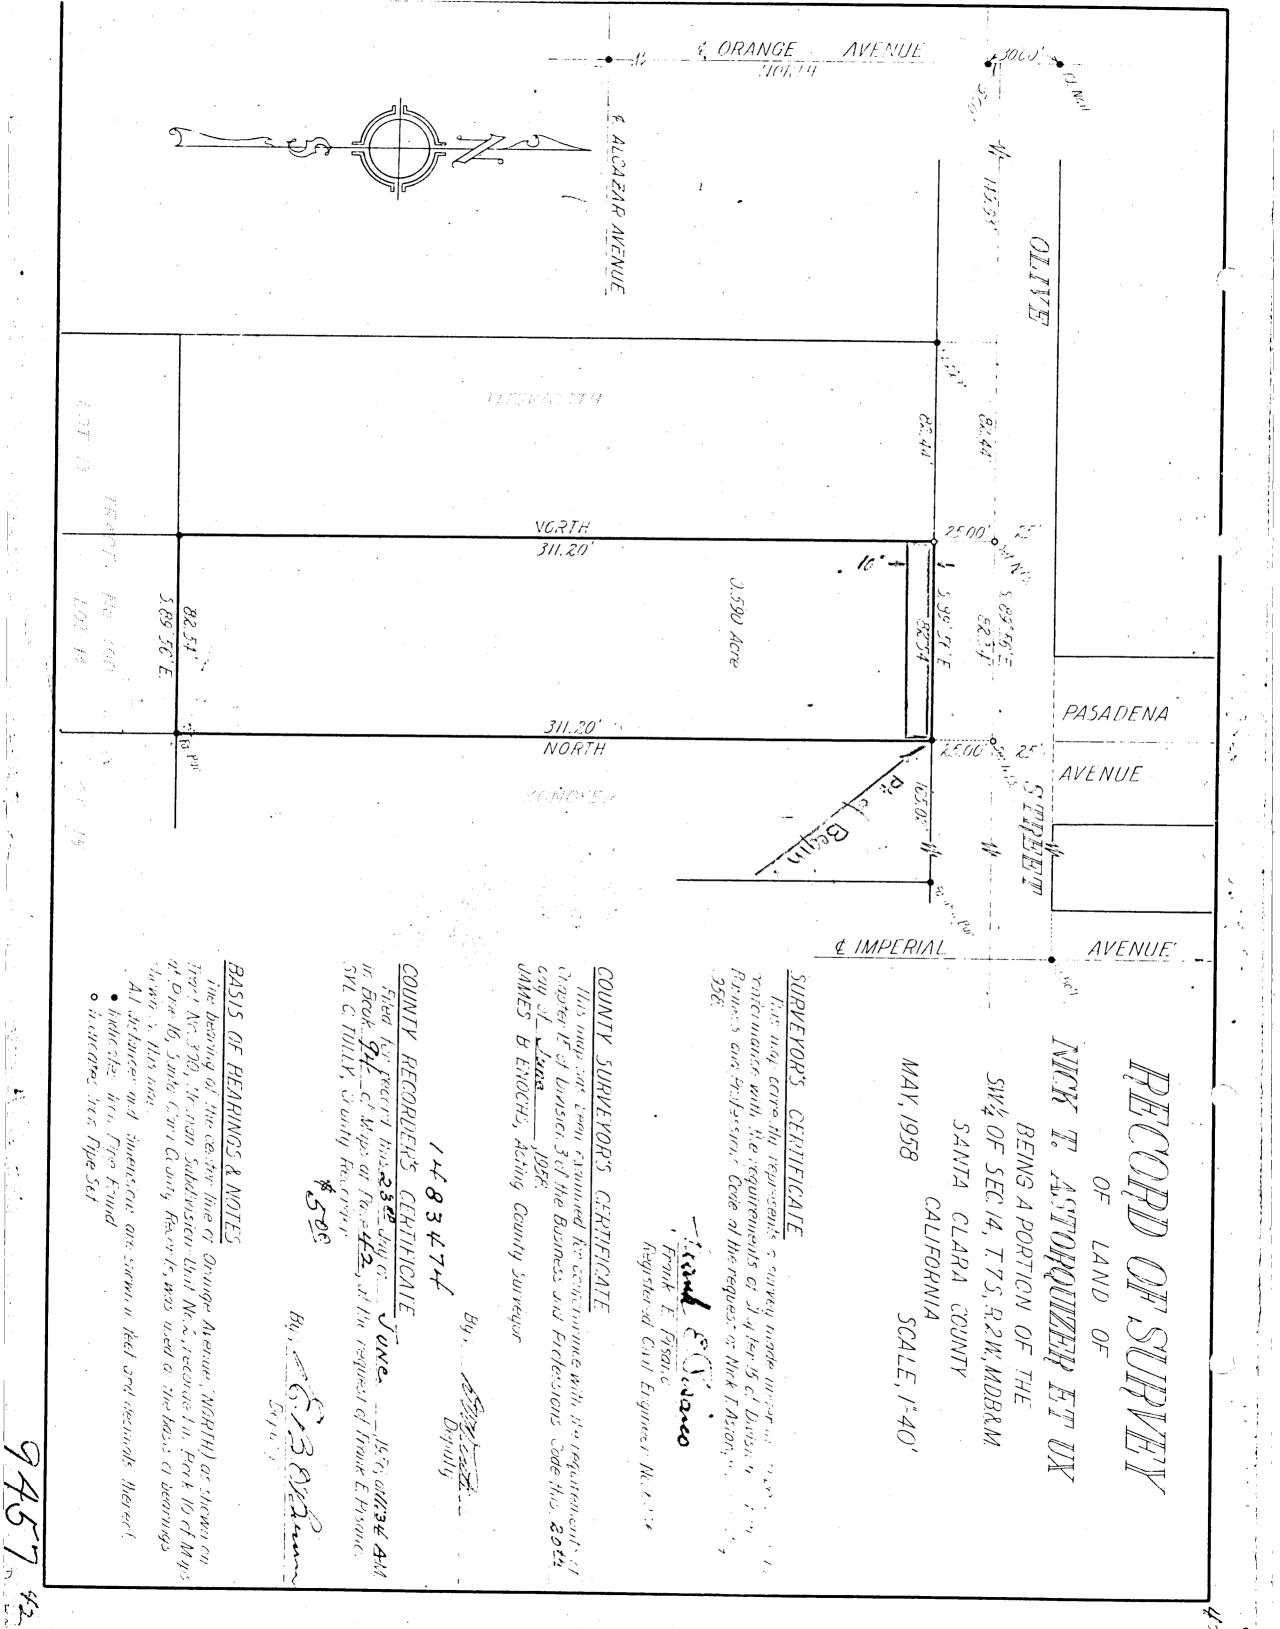

PORTION OF the S.W. 1/4 of Section 14, T.7S, R 2 W, M.D.B & M. and being more particularly described as follows:

BEGINNING at an iron-pipe on the Southerly line of Olive Avenue, distant thereon N.89°56'W. 165.02 feet from the Westerly line of Imperial Avenue, said point also being the N. E. corner of that certain 0.590 acre pacel of land shown upon that certain Map entitled "Record of Survey of Land of Nick T. Astorquizer, et ux, which Map was filed for record June 23, 1958 in the Office of the Recorder of the County of Santa Clara, State of California, in Book 94 of Maps, at Page 42; thence from said Point of Beginning South along the Easterly line of said 0.590 acre parcel of land 10.00 feet; thence N 89° 56' W. and parallel with said Southerly line of Olive Avenue 82.54 feet to a point on the Westerly line of the last mentioned parcel of land; thence North along said Westerly line 10.00 feet to an iron-pipe on said Southerly line of Olive Avenue; thence S.89°56'E. along the last mentioned line 82.54 feet to the point of beginning.